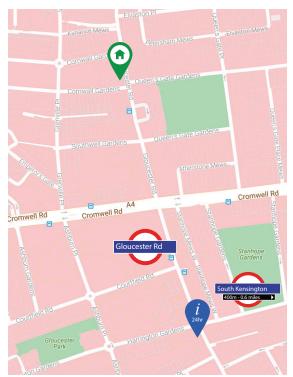

## Location

Cornwall Gardens is walking distance from Gloucester Road underground station. South Kensington has a wonderful mix of restaurants, bars, museums and art galleries.

The area is residential in character and the quick bypass through Hyde Park takes 5-10 minutes to Mayfair. Knightsbridge and Sloane Square are 5 minutes in a taxi.

Within moments you have a fantastic array of shops such as Whole Foods and Waitrose as well as Wellbeing centers such as Prana Wellbeing and Evolve.