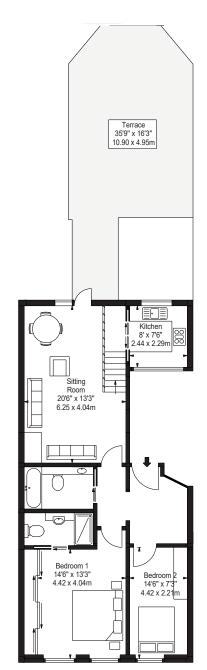

## **Specifications**

Beds: 2 double beds Bathrooms: 2 bathrooms Maximum occupancy: 4 950 sq ft.

500 sq ft balcony with access to the communal gardens

View: Garden

Large reception room with dining table

Large kitchen/diner

+44 (0) 20 7341 5806

lettings@theharrington.com www.theharrington.com

**2** 

SECOND FLOOR

APPROX. GROSS INTERNAL AREA \* 958 Ft <sup>2</sup> - 89.00 M <sup>2</sup>

Prana Wellbeing, located at 1 Harrington Gardens, provides various types of Pilates equipment classes. They aim to make Pilates accessible to everyone who wants to try it. Prana also provides yoga, massage, nutrition and personal training.