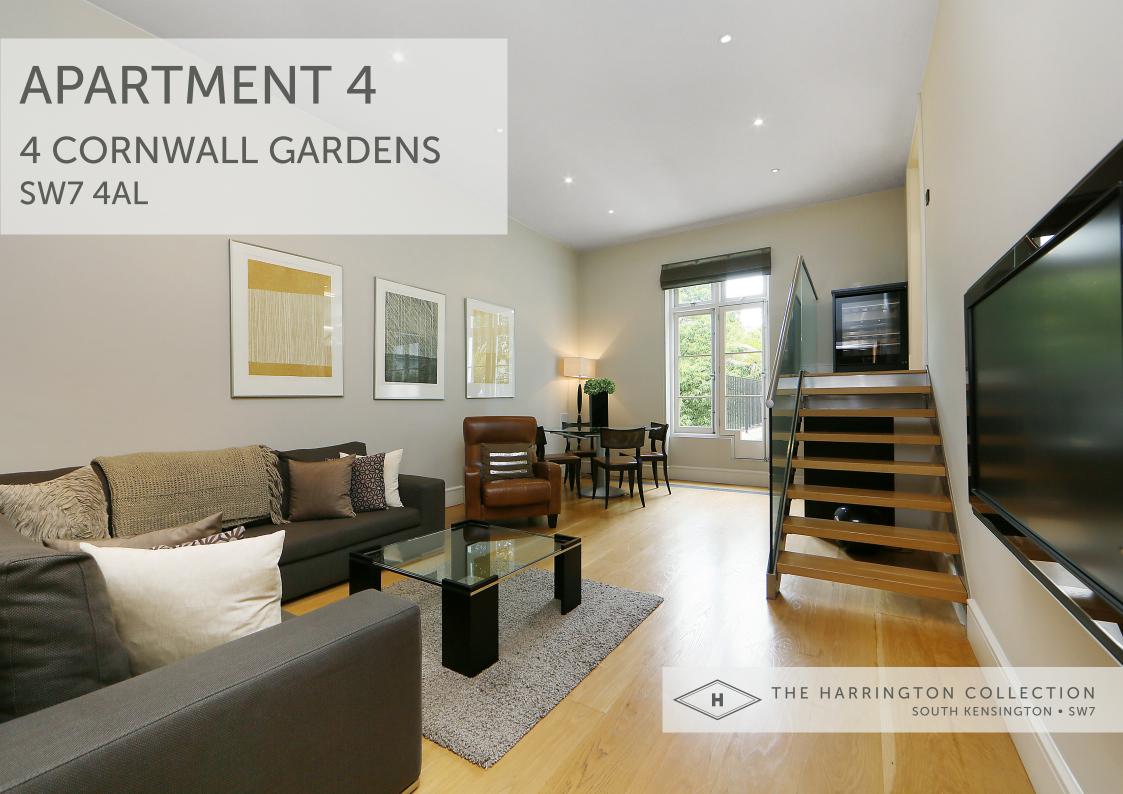

## **APARTMENT 4**

## 2 bedroom second floor

A stunning two bedroom, two bathroom apartment in a beautiful building. Taking up the second floor, this property has over 900 square foot of floor space and is fully refurbished to a very high specification.

## **Specifications**

Beds: 2 double beds Bathrooms: 2 bathrooms Maximum occupancy: 4 950 sq ft.

500 sq ft balcony with access to the communal gardens

View: Garden

Large reception room with dining table

Large kitchen/diner