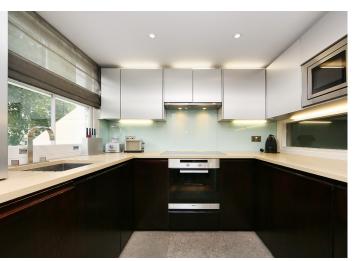

It boasts Miele appliances in a fuly fitted kitchen, Apple AirPlay technology in every room, Apple TV in the main bathroom and trench heating throughout the flat.

The apartment has an amazing 575 square foot roof terrace complete with Dedon furniture for outdoor dining, two large sofas, gas BBQ, a TV point and Apple AirPlay speakers, all of which will make enjoying the gorgeous Cornwall Gardens a true pleasure.

Widescreen TV

Blu-ray Player and amplifier

Apple TV & Full SkyTV package Apple AirPlay and speakers in all rooms Fibre Optic Broadband and WiFi Fully fitted kitchen with Miele appliances

White bone china and crystal glassware