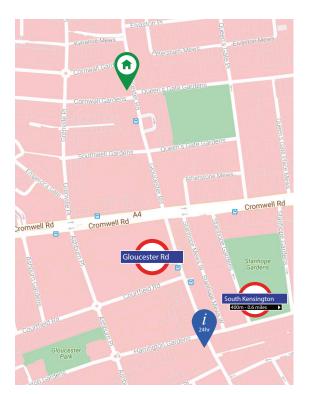

## Location

Cornwall Gardens is walking distance from Gloucester Road underground station. South Kensington has a wonderful mix of restaurants, bars, museums and art galleries.

The area is residential in character and the quick bypass through Hyde Park takes 5-10 minutes to Mayfair. Knightsbridge and Sloane Square are 5 minutes in a taxi.

Within moments you have a fantastic array of shops such as Whole Foods and Waitrose as well as Wellbeing centers such as Prana Wellbeing and Evolve.