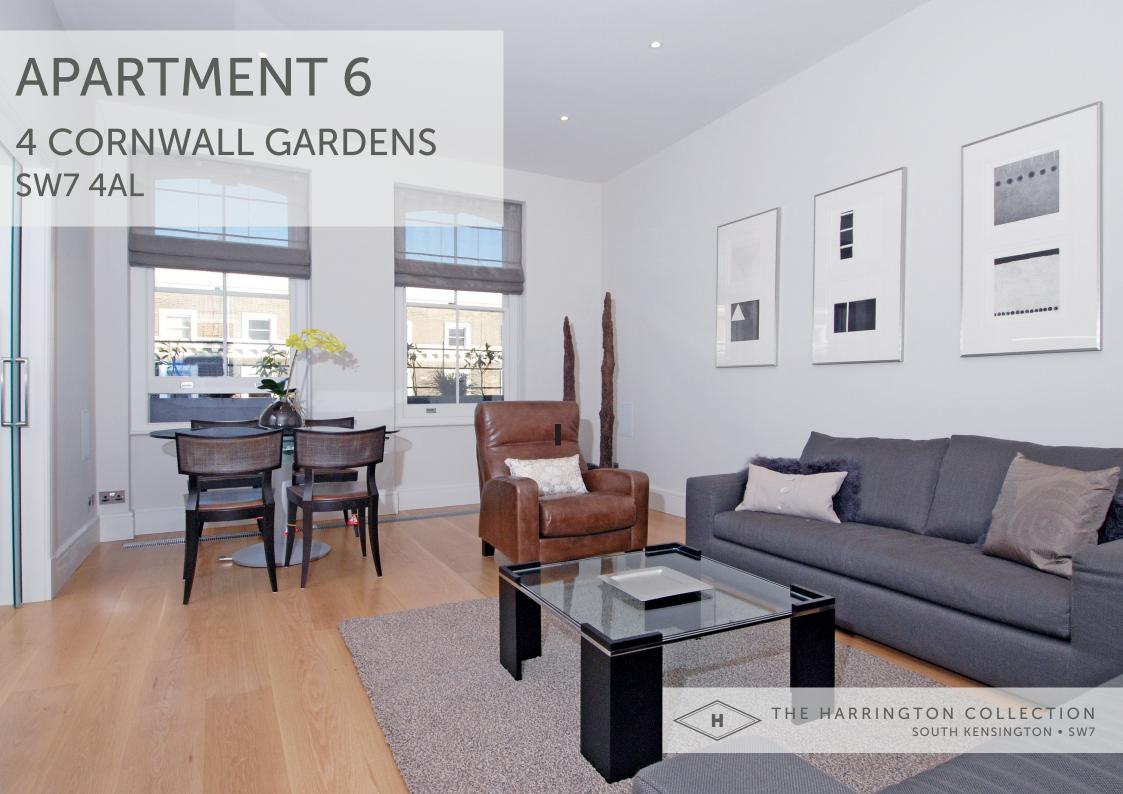

## APARTMENT 6 2 bedroom fourth floor

This apartment has been thoughtfully refurbished to the highest standards in a chic-elegant style, perfect for contemporary living.

The property has a multi-room audio-visual systems, fully integrated kitchens with Miele appliances, underfloor heating, prime American white oak hard floors throughout and CCTV.

## **Specifications**

Beds: 1 super king-size & 1 double bed

Bathrooms: 2 bathrooms Maximum occupancy: 4

861 sq ft.

Access to communal gardens

View: Garden

Large reception room with dining table

Large kitchen/diner