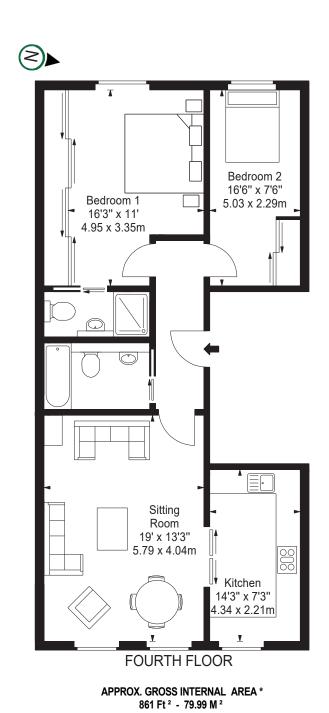

## **Specifications**

Beds: 1 super king-size & 1 double bed

Bathrooms: 2 bathrooms Maximum occupancy: 4

861 sq ft.

Access to communal gardens

View: Garden

Large reception room with dining table

Large kitchen/diner