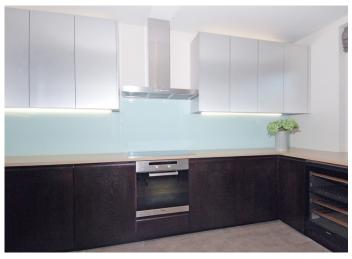

## APARTMENT 6 2 bedroom fourth floor

This apartment has been thoughtfully refurbished to the highest standards in a chic-elegant style, perfect for contemporary living.

The property has a multi-room audio-visual systems, fully integrated kitchens with Miele appliances, underfloor heating, prime American white oak hard floors throughout and CCTV.

Widescreen TV

Blu-ray Player and amplifier

Apple TV & Full SkyTV package

Apple AirPlay and speakers in all rooms Fibre Optic Broadband and WiFi

Fully fitted kitchen with Miele appliances White bone china and crystal glassware