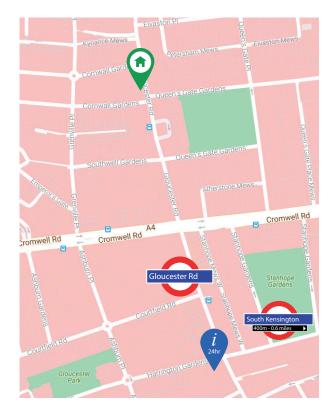

## Location

Cornwall Gardens is walking distance from Gloucester Road underground station. South Kensington has a wonderful mix of restaurants, bars, museums and art galleries.

The area is residential in character and the quick bypass through Hyde Park takes 5-10 minutes to Mayfair. Knightsbridge and Sloane Square are 5 minutes in a taxi.

Within moments you have a fantastic array of shops such as Whole Foods and Waitrose as well as Wellbeing centers such as Prana Wellbeing and Evolve.