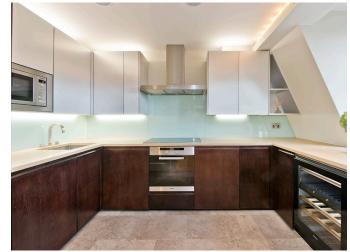

## **Specifications**

Beds: 1 Super King-size & 1 Double Bed Fully fitted kitchen with Miele appliances Bathrooms: 1 bathrooms Maximum occupancy: 4 980 sq ft. 640 sq ft roof terrace with panoramic London views View: Garden and City Skyline Large reception room with dining table Widescreen TV Blu-ray Player and amplifier Apple TV & Full SKY TV package Apple AirPlay and speakers in all rooms Fibre Optic Broadband and WiFi