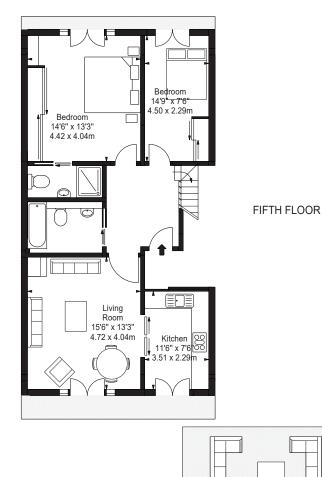

## APARTMENT 7 2 bedroom fifth & sixth floor

Taking up the top two floors, this stunning 2 bedroom apartment is over 900 square feet in size and is fully refurbished to a very high specification boasting top of the range appliances and Apple AirPlay in every room, Apple TV in the main bathroom and trench heating throughout.

## **Specifications**

Beds: 1 Super King-size & 1 Double Bed Fully fitted kitchen with Miele appliances Bathrooms: 1 bathrooms Maximum occupancy: 4 980 sq ft. 640 sq ft roof terrace with panoramic London views View: Garden and City Skyline Large reception room with dining table Widescreen TV Blu-ray Player and amplifier Apple TV & Full SKY TV package Apple AirPlay and speakers in all rooms Fibre Optic Broadband and WiFi