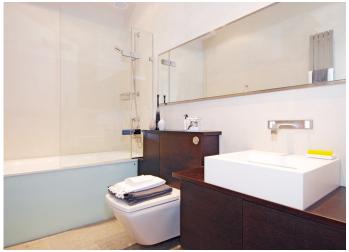

## **Specifications**

Beds: 1 Super King-size & 1 Double Bed Fully fitted kitchen with Miele appliances Bathrooms: 1 bathrooms Maximum occupancy: 4 980 sq ft. 640 sq ft roof terrace with panoramic London views View: Garden and City Skyline Large reception room with dining table Widescreen TV Blu-ray Player and amplifier Apple TV & Full SKY TV package Apple AirPlay and speakers in all rooms Fibre Optic Broadband and WiFi