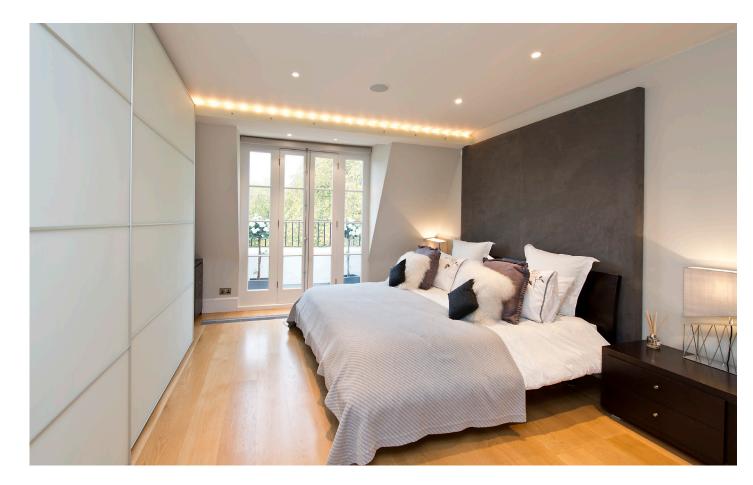

## APARTMENT 7 2 bedroom fifth & sixth floor

Taking up the top two floors, this stunning 2 bedroom apartment is over 900 square feet in size and is fully refurbished to a very high specification boasting top of the range appliances and Apple AirPlay in every room, Apple TV in the main bathroom and trench heating throughout.

## **Specifications**

Beds: 1 Super King-size & 1 Double Bed Fully fitted kitchen with Miele appliances Bathrooms: 1 bathrooms Maximum occupancy: 4 980 sq ft. 640 sq ft roof terrace with panoramic London views View: Garden and City Skyline Large reception room with dining table Widescreen TV Blu-ray Player and amplifier Apple TV & Full SKY TV package Apple AirPlay and speakers in all rooms Fibre Optic Broadband and WiFi