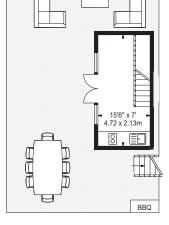

Additional to the internal space is an amazing 640 square foot private roof terrace with Dedon furniture, outdoor dining, two large sofas, gas BBQ, TV point Apple AirPlay speakers with breathtaking views over Cornwall Gardens.