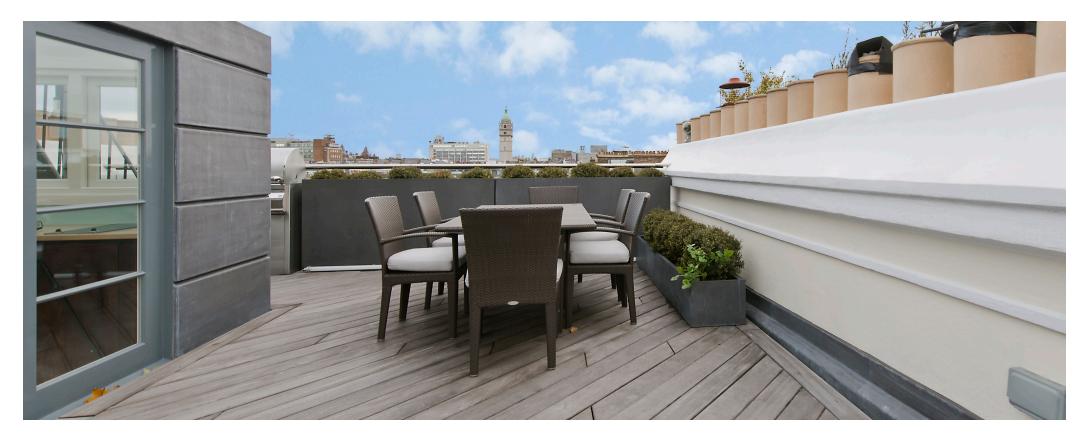

Additional to the internal space is an amazing 640 square foot private roof terrace with Dedon furniture, outdoor dining, two large sofas, gas BBQ, TV point Apple AirPlay speakers with breathtaking views over Cornwall Gardens.

## **Specifications**

Beds: 1 Super King-size & 1 Double Bed Fully fitted kitchen with Miele appliances Bathrooms: 1 bathrooms Maximum occupancy: 4 980 sq ft. 640 sq ft roof terrace with panoramic London views View: Garden and City Skyline Large reception room with dining table Widescreen TV Blu-ray Player and amplifier Apple TV & Full SKY TV package Apple AirPlay and speakers in all rooms Fibre Optic Broadband and WiFi