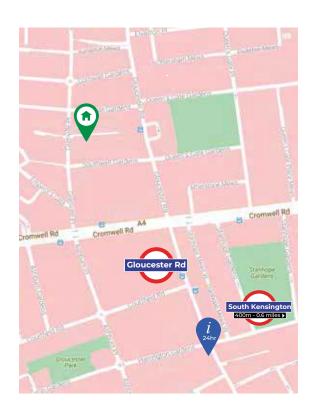

## Location

Cornwall Mews South is located in South Kensington in the heart of Kensington and Chelsea and only a short walk away from Gloucester Road underground station. South Kensington has a wonderful mix of London's best restaurants, bars, museums and art galleries. The area is residential in character and the quick bypass through Hyde Park takes 5-10 minutes to Mayfair. Knightsbridge and Sloane Square are five minutes in a taxi.