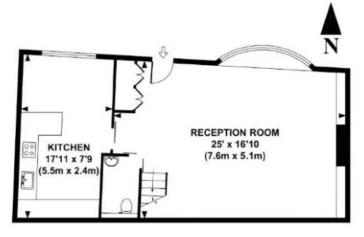

## CORNWALL MEWS SOUTH Executive 3 Bed at One Southwell Gardens

Exciting news! This property is currently being re-developed and is therefore not available to rent at this time. This property is currently being re-developed and is therefore not available to rent. The specifications of this apartment will be shared upon its completion.