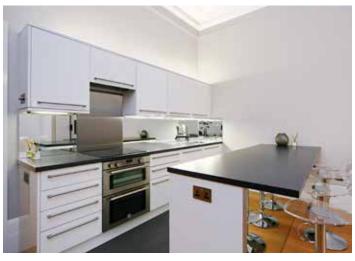

The apartment is over 1,184 sq.ft. and includes a modern kitchen, with Siemens appliances, two superb bedrooms, two bathrooms (one en-suite), built-in speakers and Apple AirPlay technology as well as a full Sky TV package.

Wide screen TVs Blu-ray Player and Amplifier Apple TV & Full Sky TV package

Apple Airplay & speakers in all rooms Fibre Optic Broadband and WiFi.

Fully fitted kitchen with Siemens appliances White bone china and crystal glassware Video entry door system 24hr CCTV In-room safes