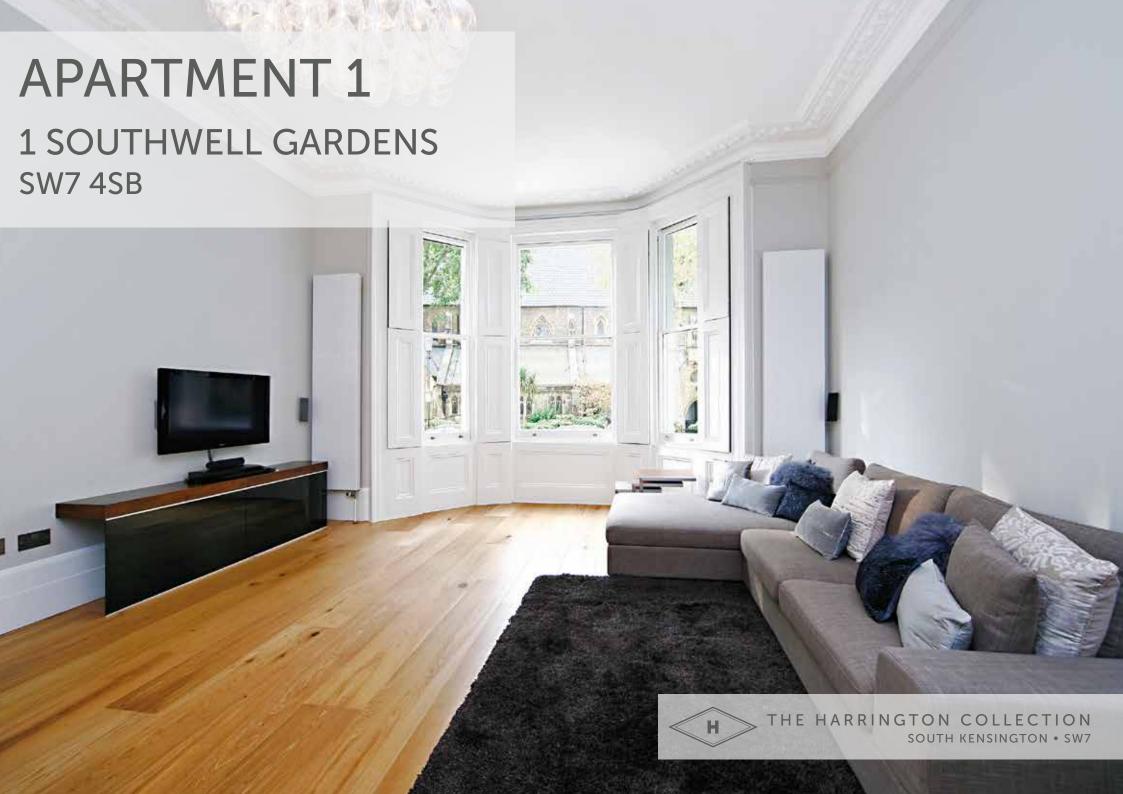

## APARTMENT 1 2 bedroom ground floor

This elegant two bedroom flat is arranged over the raised ground floor of an attractive period conversion, boasting stylish contemporary living. At the centre of the property is a fantastic reception room with high ceilings and large windows that offer an abundance of natural light throughout the flat.

## **Specifications**

Beds: Two super king-size beds or one super king size and 2 singles Bathrooms: 2 bathrooms Maximum occupancy: 4 1,184 sq ft.

View: South-facing, opposite St. Stephen's Church

Large kitchen/reception room High ceilings