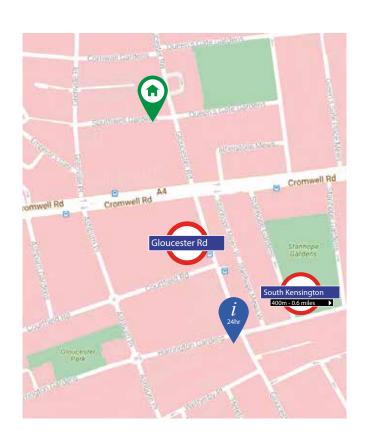

## Location

Southwell Gardens is walking distance from Gloucester Road underground station. South Kensington has a wonderful mix of restaurants, bars, museums and art galleries.

The area is residential in character and the quick bypass through Hyde Park takes 5-10 minutes to Mayfair. Knightsbridge and Sloane Square are 5 minutes in a taxi.

Within moments you have a fantastic array of shops such as Whole Foods and Waitrose as well as Wellbeing centers such as Prana Wellbeing and Evolve.