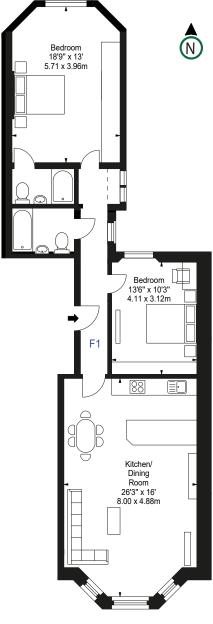

## APARTMENT 1 2 bedroom ground floor

This elegant two bedroom flat is arranged over the raised ground floor of an attractive period conversion, boasting stylish contemporary living. At the centre of the property is a fantastic reception room with high ceilings and large windows that offer an abundance of natural light throughout the flat.

The apartment is over 1,184 sq.ft. and includes a modern kitchen, with Siemens appliances, two superb bedrooms, two bathrooms (one en-suite), built-in speakers and Apple AirPlay technology as well as a full Sky TV package.

## **Specifications**

Beds: Two super king-size beds or one super king size and 2 singles Bathrooms: 2 bathrooms Maximum occupancy: 4 1,184 sq ft.

View: South-facing, opposite St. Stephen's Church

Large kitchen/reception room High ceilings

GROUND FLOOR

APPROX. GROSS INTERNAL AREA \*
990 Ft 2 - 91.97 M 2

The Harrington Collection is the proud owner of Prana Wellbeing, located at 1 Harrington Gardens. Prana provides one of the largest Pilates studios in Kensington and Chelsea. It also provides yoga, massage, mutrition and personal training.