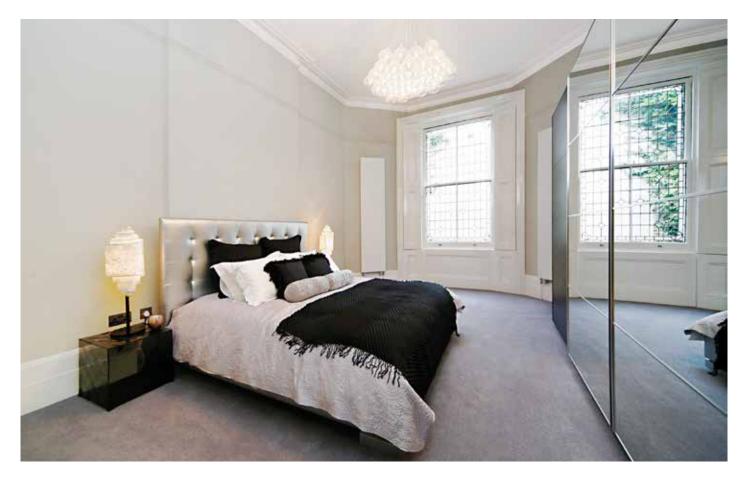

The apartment is over 1,184 sq.ft. and includes a modern kitchen, with Siemens appliances, two superb bedrooms, two bathrooms (one en-suite), built-in speakers and Apple AirPlay technology as well as a full Sky TV package.

## **Specifications**

Beds: Two super king-size beds or one super king size and 2 singles Bathrooms: 2 bathrooms Maximum occupancy: 4 1,184 sq ft.

View: South-facing, opposite St. Stephen's Church

Large kitchen/reception room High ceilings