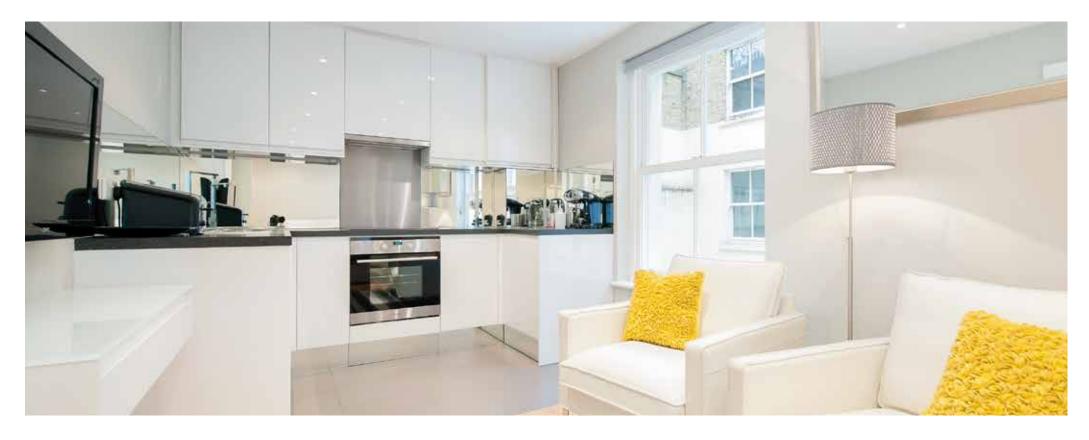

Guests will enjoy a fully fitted kitchen with high end Sense appliances as well as built-in ceiling speakers, Apple AirPlay technology and high-speed fibre optic broadband. The apartment is approx 300 sq ft and is finished with a gorgeous prime oak floor.