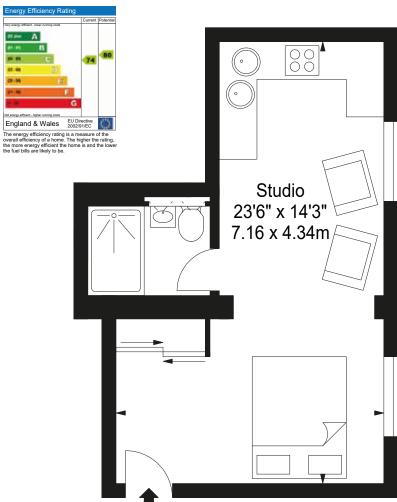

Guests will enjoy a fully fitted kitchen with high end Sense appliances as well as built-in ceiling speakers, Apple AirPlay technology and high-speed fibre optic broadband. The apartment is approx 300 sq ft and is finished with a gorgeous prime oak floor.

## **Specifications**

Beds: One large double bed
Bathrooms: One bathrooms
Maximum occupancy: 2
300 sq.ft.
Widescreen TV
Blu-Ray Player and amplifier
Apple TV and Full Sky TV package
Apple AirPlay and ceiling speakers
Fibre optic Broadband and WiFi
Fully fitted kitchen with top of the
range Sense appliances

1-3 Months:

+44 (0) 20 7341 5810 sales@theharrington.com

3 Months +:

+44 (0) 20 7341 5806 lettings@theharrington.com

www.theharrington.com

Approx. Gross Internal Area\* 300 Ft<sup>2</sup> (27.8m<sup>2</sup>)