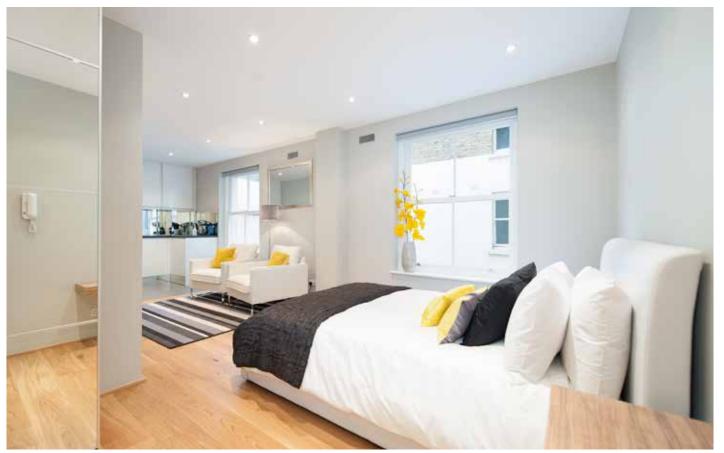

## APARTMENT 4 Studio, first floor

This studio apartment has been designed with a chic vibrance to compliment modern city living. The apartment benefits from an abundance of natural light and feels bright and airy.

## **Specifications**

Beds: One large double bed
Bathrooms: One bathrooms
Maximum occupancy: 2
300 sq.ft.
Widescreen TV
Blu-Ray Player and amplifier
Apple TV and Full Sky TV package
Apple AirPlay and ceiling speakers
Fibre optic Broadband and WiFi
Fully fitted kitchen with top of the
range Sense appliances