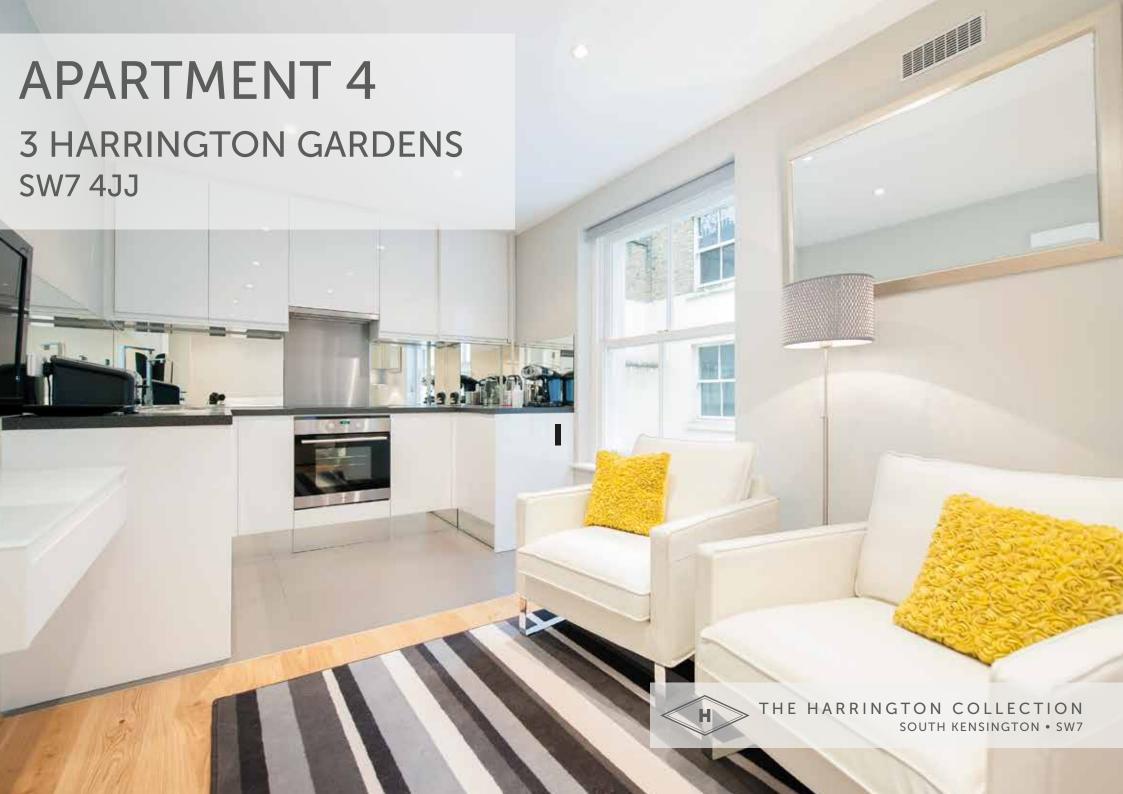

## APARTMENT 4 Studio, first floor

This studio apartment has been designed with a chic vibrance to compliment modern city living. The apartment benefits from an abundance of natural light and feels bright and airy.

Guests will enjoy a fully fitted kitchen with high end Sense appliances as well as built-in ceiling speakers, Apple AirPlay technology and high-speed fibre optic broadband. The apartment is approx 300 sq ft and is finished with a gorgeous prime oak floor.