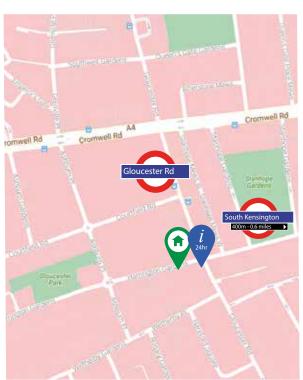

## Location

The property, is located within easy walking distance of Gloucester Road underground station (150m away), with many excellent shops, restaurants, museums and art galleries on the door step.

The area is residential in character and the quick bypass through Hyde Park (which is withins trolling distance) takes 5-10 minutes to Mayfair. Knightsbridge and Sloane Square are 5 minutes in a taxi. Alongside this, there is easy access to the Cromwell Road with direct links to the M4 and Heathrow Airport.