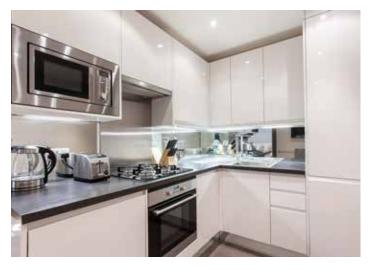

Guests will enjoy a fully fitted kitchen with high end Sense appliances as well as built-in ceiling speakers, Apple AirPlay technology and high-speed fibre optic broadband. The apartment is approx 400 sq ft and is finished with a gorgeous prime oak floor.

Fiber Optic Broadband and Wifi

Fully fitted kitchen with Sense appliances

White bone china and crystal glassware

Video entry door system

24hr CCTV

In-room safe

Optional services include:

Maid service including basic toiletries