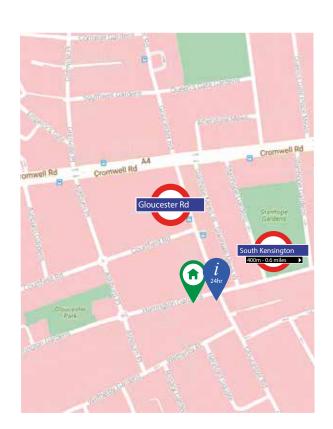

## Location

The property, is located within easy walking distance of Gloucester Road underground station (150m away), with many excellent shops, restaurants, museums and art galleries on the door step.

The area is residential in character and the quick bypass through Hyde Park (which is withins trolling distance) takes 5-10 minutes to Mayfair. Knightsbridge and Sloane Square are 5 minutes in a taxi. Alongside this, there is easy access to the Cromwell Road with direct links to the M4 and Heathrow Airport.