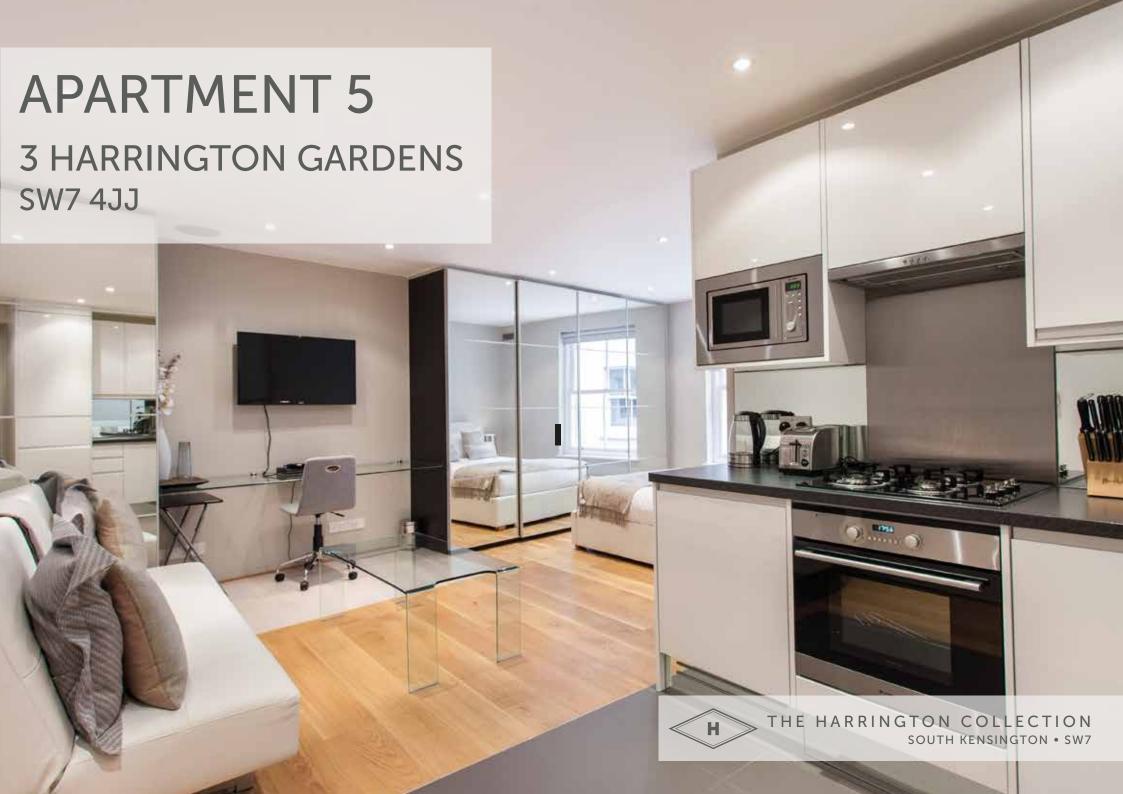

## **APARTMENT 5**

Studio, first floor, half landing

This amazing spacious studio apartment been designed with a chic vibrance to compliment modern city living. The apartment benefits from an abundance of natural light and feels bright and airy.

Guests will enjoy a fully fitted kitchen with high end Sense appliances as well as built-in ceiling speakers, Apple AirPlay technology and high-speed fibre optic broadband. The apartment is approx 400 sq ft and is finished with a gorgeous prime oak floor.