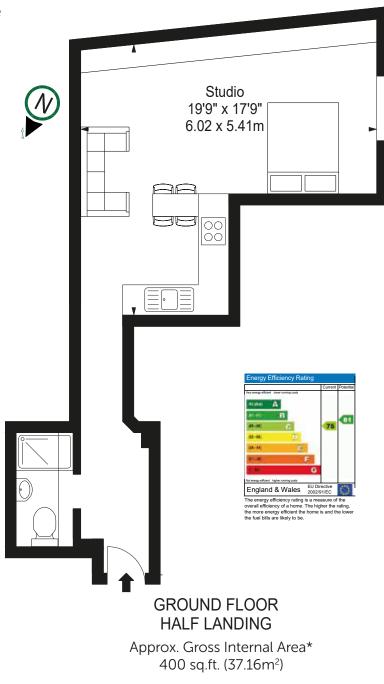

## **APARTMENT 5**

Studio, first floor, half landing

This amazing spacious studio apartment been designed with a chic vibrance to compliment modern city living. The apartment benefits from an abundance of natural light and feels bright and airy.

Guests will enjoy a fully fitted kitchen with high end Sense appliances as well as built-in ceiling speakers, Apple AirPlay technology and high-speed fibre optic broadband. The apartment is approx 400 sq ft and is finished with a gorgeous prime oak floor.

# **Specifications**

Beds: One king-size

Bathrooms: One bathrooms Maximum occupancy: 2

400 sq.ft.

Widescreen TV

Blu-ray Playerand amplifier

Apple TV & Full Sky TV package

Apple AirPlay and speakers in all rooms