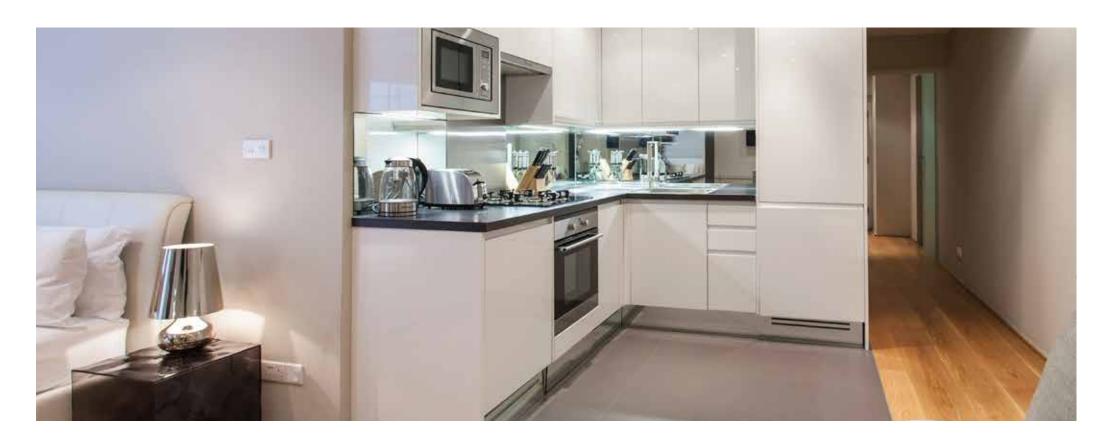

Guests will enjoy a fully fitted kitchen with high end Sense appliances as well as built-in ceiling speakers, Apple AirPlay technology and high-speed fibre optic broadband. The apartment is approx 400 sq ft and is finished with a gorgeous prime oak floor.

Fiber Optic Broadband and Wifi

Fully fitted kitchen with Sense appliances

White bone china and crystal glassware

Video entry door system

24hr CCTV

In-room safe

Optional services include:

Maid service including basic toiletries