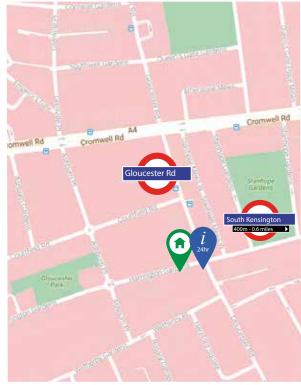

## Location

The property, is located within easy walking distance of Gloucester Road underground station (150m away), with many excellent shops, restaurants, museums and art galleries on the door step.

The area is residential in character and the quick bypass through Hyde Park (which is withins trolling distance) takes 5-10 minutes to Mayfair. Knightsbridge and Sloane Square are 5 minutes in a taxi. Alongside this, there is easy access to the Cromwell Road with direct links to the M4 and Heathrow Airport.