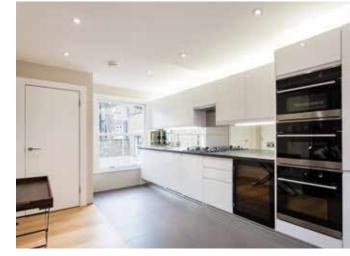

Guests will enjoy a fully fitted kitchen with high end Caple appliances as well as built-in ceiling speakers, Apple AirPlay technology and high-speed fibre optic broadband. The apartment is finished with a gorgeous prime oak floor.

## Specifications

Beds: One queen-size bed Bathrooms: One bathroom Maximum occupancy: 2 620 sq. ft. View: City and Garden Widescreen TV Blu-ray Player and amplifier Apple TV & Full Sky TV package Apple AirPlay and speakers in all rooms Fiber Optic Broadband and Wifi Fully fitted kitchen with Caple appliances White bone china and crystal glassware Video entry door system 24hr CCTV In-room safe