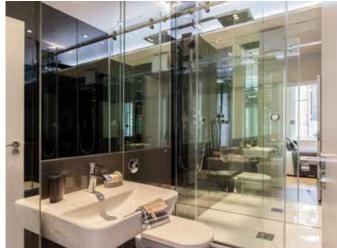

## Specifications

Beds: One queen-size bed Bathrooms: One bathroom Maximum occupancy: 2 620 sq. ft. View: City and Garden Widescreen TV Blu-ray Player and amplifier Apple TV & Full Sky TV package Apple AirPlay and speakers in all rooms Fiber Optic Broadband and Wifi Fully fitted kitchen with Caple appliances White bone china and crystal glassware Video entry door system 24hr CCTV In-room safe