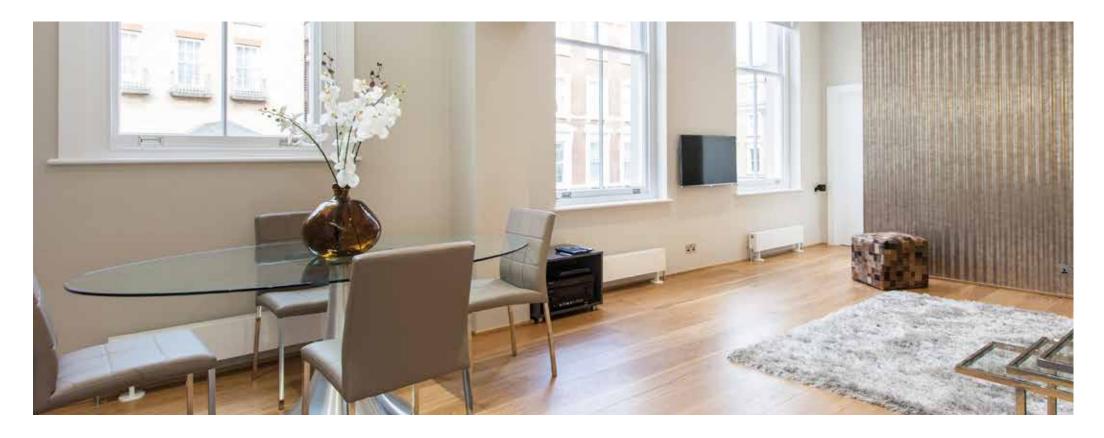

## APARTMENT 8 1 bedroom, second floor

This large 1 bedroom apartment features a fabulous open plan kitchen/dining area and reception space, high ceilings and plenty of natural light. The apartment also benefits from a separate bedroom.

Guests will enjoy a fully fitted kitchen with high end Caple appliances as well as built-in ceiling speakers, Apple AirPlay technology and high-speed fibre optic broadband. The apartment is finished with a gorgeous prime oak floor.