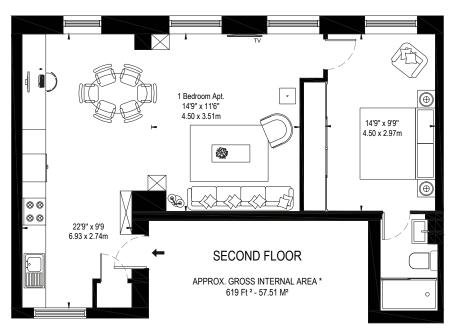

## APARTMENT 8 1 bedroom, second floor

This large 1 bedroom apartment features a fabulous open plan kitchen/dining area and reception space, high ceilings and plenty of natural light. The apartment also benefits from a separate bedroom.

## Specifications

Beds: One queen-size bed Bathrooms: One bathroom Maximum occupancy: 2 620 sq. ft. View: City and Garden Widescreen TV Blu-ray Player and amplifier Apple TV & Full Sky TV package Apple AirPlay and speakers in all rooms Fiber Optic Broadband and Wifi Fully fitted kitchen with Caple appliances White bone china and crystal glassware Video entry door system 24hr CCTV In-room safe