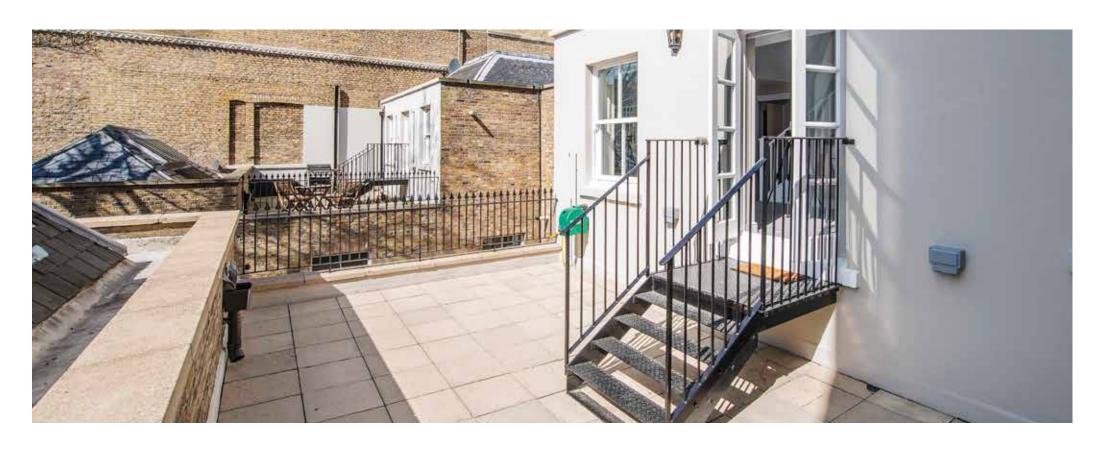

# 1 bedroom loft-style penthouse, third floor

This executive split-level loft-style penthouse apartment features a fabulous reception room with and open plan kitchen and dining area, high ceilings and plenty of natural light. The property also benefits from a large private south-facing roof terrace and fantastic entertaining area. Comprising nearly 1,016 sq. ft. of living space this makes for a wonderful long-term London apartment.,

# **Specifications**

Beds: One queen-size bed Bathrooms: One bathroom Maximum occupancy: 2

1,016 sq. ft.

300 sq. ft. private south-facing terrace

Widescreen TV

Blu-ray Player and amplifier
Apple TV & Full Sky TV package
Apple AirPlay and speakers in all rooms
Fiber Optic Broadband and Wifi