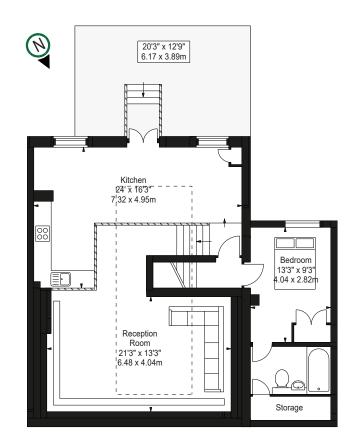

# 1 bedroom loft-style penthouse, third floor

This executive split-level loft-style penthouse apartment features a fabulous reception room with and open plan kitchen and dining area, high ceilings and plenty of natural light. The property also benefits from a large private south-facing roof terrace and fantastic entertaining area. Comprising nearly 1,016 sq. ft. of living space this makes for a wonderful long-term London apartment.,

# **Specifications**

Beds: One queen-size bed Bathrooms: One bathroom Maximum occupancy: 2

1,016 sq. ft.

300 sq. ft. private south-facing terrace

Widescreen TV

Blu-ray Player and amplifier
Apple TV & Full Sky TV package
Apple AirPlay and speakers in all rooms
Fiber Optic Broadband and Wifi

### 3 Months +:

+44 (0) 20 7341 5806 lettings@theharrington.com

www.theharrington.com

SECOND FLOOR ENTRANCE

APPROX. GROSS INTERNAL AREA \* 1.016 Ft <sup>2</sup> - 94.40 M <sup>2</sup>

The Harrington Collection is the proud owner of Prana Wellbeing, located at 1 Harrington Gardens. Prana provides one of the largest Pilates studios in Kensington and Chelsea. It also provides yoga, massage, mutrition and personal training.