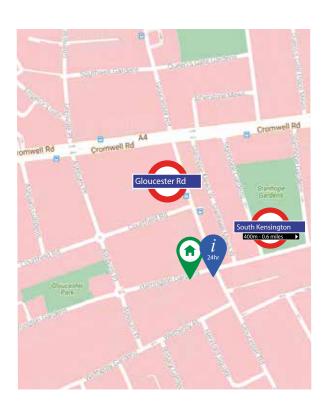

## Location

The property, is located within easy walking distance of Gloucester Road underground station (150m away), with many excellent shops, restaurants, museums and art galleries on the door step.

The area is residential in character and the quick bypass through Hyde Park (which is withins trolling distance) takes 5-10 minutes to Mayfair. Knightsbridge and Sloane Square are 5 minutes in a taxi. Alongside this, there is easy access to the Cromwell Road with direct links to the M4 and Heathrow Airport.