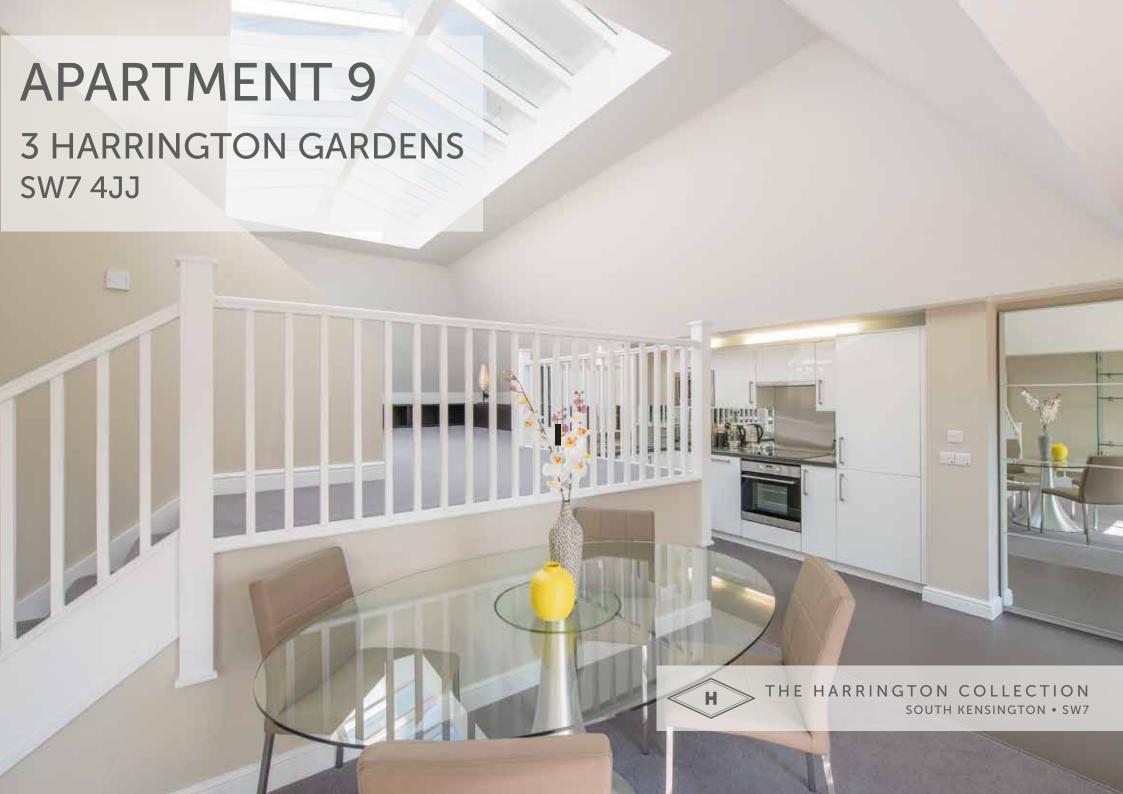

### **APARTMENT 9**

# 1 bedroom loft-style penthouse, third floor

This executive split-level loft-style penthouse apartment features a fabulous reception room with and open plan kitchen and dining area, high ceilings and plenty of natural light. The property also benefits from a large private south-facing roof terrace and fantastic entertaining area. Comprising nearly 1,016 sq. ft. of living space this makes for a wonderful long-term London apartment.,

Guests will enjoy a fully fitted kitchen with high end Sense appliances as well as built-in ceiling speakers, Apple AirPlay technology and high-speed fibre optic broadband. The apartment is finished with a gorgeous prime oak floor.