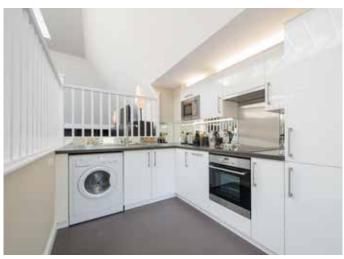

Guests will enjoy a fully fitted kitchen with high end Sense appliances as well as built-in ceiling speakers, Apple AirPlay technology and high-speed fibre optic broadband. The apartment is finished with a gorgeous prime oak floor.

Fully fitted kitchen with Sense appliances White bone china and crystal glassware Video entry door system 24hr CCTV In-room safe

Maid service including basic toiletries
TV licence
Council tax
Electricity, gas and water bills