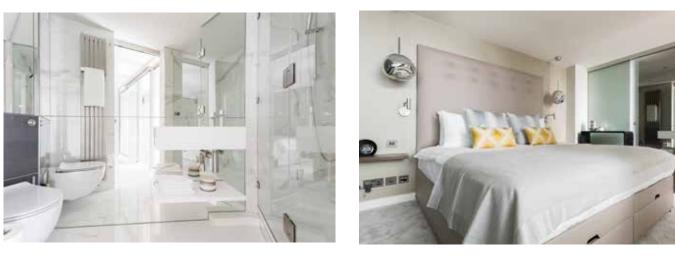

The two specially designed super-king size beds have been created to provide the ultimate in restorative sleep whilst the exclusively engineered Italian kitchens are fully fitted to deliver all the comforts of home. Alongside this each bedroom enjoys its own en-suite bathroom fitted out with stunning walk-in showers and plenty of room to unwind and relax and aching muscles.

## Specifications

Beds: Two super king-size bed Bathrooms: Two bathrooms Maximum occupancy: 4 723 sq.ft. Split level View: City Widescreen TV Blu-ray Player and amplifier Apple TV and Full SKY TV package. Apple AirPlay and speakers in all rooms Fibre-Optic Broadband and Wifi