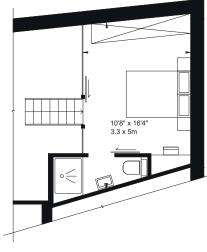

## APARTMENT GR02 2 Bedroom, 2 Bathroom Ground Floor

This elegantly designed chic London north-facing two bedroom apartment is fitted to the highest standard in modern luxury living. The apartment provides guests with copious amounts of space and natural daylight whilst furnishing their stay with all the latest in in-apartment comfort.

The two specially designed super-king size beds have been created to provide the ultimate in restorative sleep whilst the exclusively engineered Italian kitchens are fully fitted to deliver all the comforts of home. Alongside this each bedroom enjoys its own en-suite bathroom fitted out with stunning walk-in showers and plenty of room to unwind and relax and aching muscles.

## Specifications

Beds: Two super king-size bed Bathrooms: Two bathrooms Maximum occupancy: 4 723 sq.ft. Split level View: City Widescreen TV Blu-ray Player and amplifier Apple TV and Full SKY TV package. Apple AirPlay and speakers in all rooms Fibre-Optic Broadband and Wifi