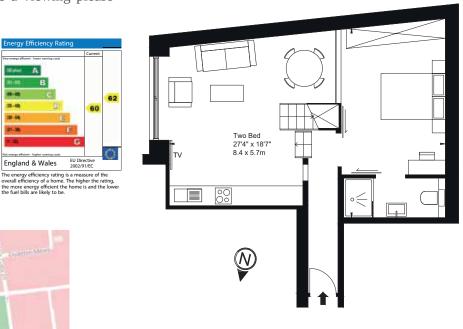

## APARTMENT GR02 2 Bedroom, 2 Bathroom Ground Floor

This elegantly designed chic London north-facing two bedroom apartment is fitted to the highest standard in modern luxury living. The apartment provides guests with copious amounts of space and natural daylight whilst furnishing their stay with all the latest in in-apartment comfort.

## Specifications

Beds: Two super king-size bed Bathrooms: Two bathrooms Maximum occupancy: 4 723 sq.ft. Split level View: City Widescreen TV Blu-ray Player and amplifier Apple TV and Full SKY TV package. Apple AirPlay and speakers in all rooms Fibre-Optic Broadband and Wifi

60

EU Directive 2002/91/EC

England & Wales

1-3 Months: +44 (0) 20 7341 5810 sales@theharrington.com

3 Months +: +44 (0) 20 7341 5806 lettings@theharrington.com

www.theharrington.com

MEZZANINE LEVEL

Prana Wellbeing, located at 1 Harrington Gardens, provides various types of Pilates equipment classes. They aim to make Pilates accessible to everyone who wants to try it. Prana also provides yoga, massage, nutrition and personal training.