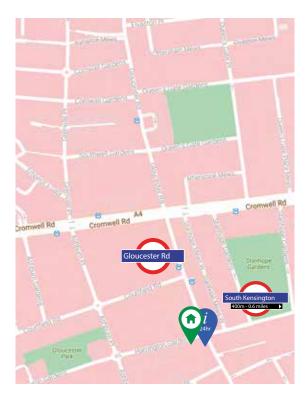

## Location

Harrington Gardens is walking distance from Gloucester Road underground station. South Kensington has a wonderful mix of the world's best restaurants, bars, museums and art galleries.

The area is residential in character and the quick bypass through Hyde Park takes 5-10 minutes to Mayfair. Knightsbridge and Sloane Square are 5 minutes in a taxi.

Within moments you have a fantastic array of shops such as Whole Foods and Waitrose as well as Wellbeing centers such as Prana Wellbeing and Evolve.