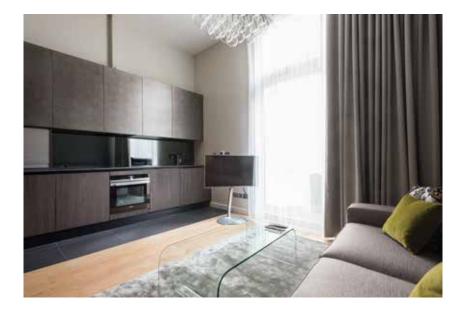

The two specially designed super-king size beds have been created to provide the ultimate in restorative sleep whilst the exclusively engineered Italian kitchens are fully fitted to deliver all the comforts of home. Alongside this each bedroom enjoys its own en-suite bathroom fitted out with stunning walk-in showers and plenty of room to unwind and relax and aching muscles.

Fully fitted kitchen with Miele appliances White bone china and crystal glassware 24hr CCTV In-room safe

Optional services include: Maid service including basic toiletries TV licence Council tax Electricity, gas and water bills For more information or to arrange a viewing please contact: