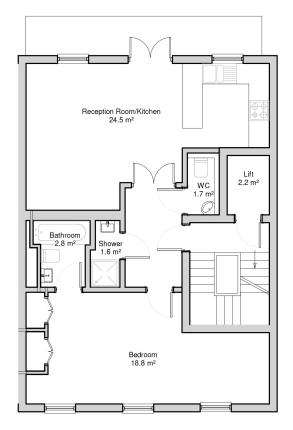

Third Floor 72.3 m<sup>2</sup>

APARTMENT 3 One bedrooms with terrace (Third floor with lift) 700 square feet

theharrington.com

sales@theharrington.com +44 020 7341 5810

## Specifications

Large one bedroom with lift Two bathrooms Terrace with garden view 700 square feet Victorian stucco building Classic modern interior design Latest widescreen TVs Lutron lighting Sonos systems Fibre optic Wi-Fi Crystal glassware