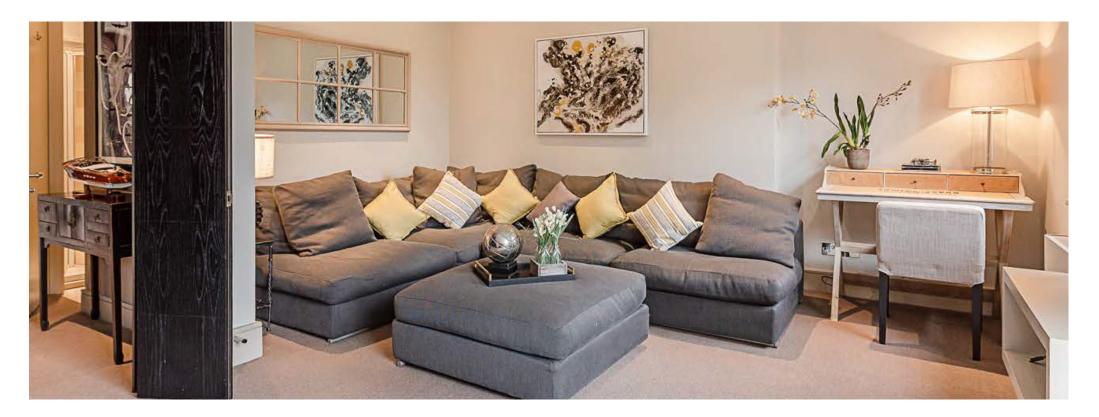

## APARTMENT 3: THIRD FLOOR One bedroom, roof terrace at 18 Rutland Gate

Beautiful large one bedroom in a classic modern design, with lift.

Enjoy a luxurious super king-size bed dressed in the finest quality bed linen, a fully fitted Miele kitchen and appliances, bone china crockery and utensils, the latest wide-screen TVs, Sonos systems and much more.

Apartment 3 also has a roof terrace with garden views that will make that first cup of coffee taste that much sweeter. Residents will have access to a dedicated Concierge team available for your service, twenty-four hours a day.

## Specifications

Large one bedroom with lift Two bathrooms Terrace with garden view 700 square feet Victorian stucco building Classic modern interior design Latest widescreen TVs Lutron lighting Sonos systems Fibre optic Wi-Fi Crystal glassware