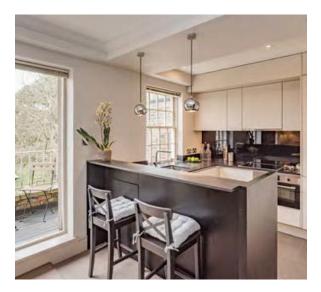

Fully fitted kitchen with Miele appliances Bone china crockery and cooking utensils Access to three private gardens Private terrace Video door entry system 24hr CCTV 24/7 concierge In-room safe Air conditioning Five days-a-week housekeeping & maintenance