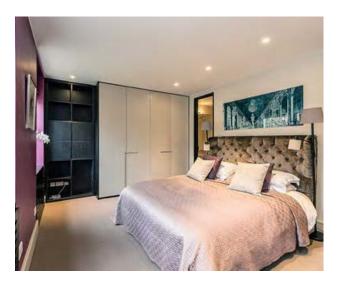

## APARTMENT 3: THIRD FLOOR One bedroom, roof terrace at 18 Rutland Gate

Beautiful large one bedroom in a classic modern design, with lift.

Enjoy a luxurious super king-size bed dressed in the finest quality bed linen, a fully fitted Miele kitchen and appliances, bone china crockery and utensils, the latest wide-screen TVs, Sonos systems and much more.

Apartment 3 also has a roof terrace with garden views that will make that first cup of coffee taste that much sweeter. Residents will have access to a dedicated Concierge team available for your service, twenty-four hours a day.

## Specifications

Large one bedroom with lift Two bathrooms Terrace with garden view 700 square feet Victorian stucco building Classic modern interior design Latest widescreen TVs Lutron lighting Sonos systems Fibre optic Wi-Fi Crystal glassware