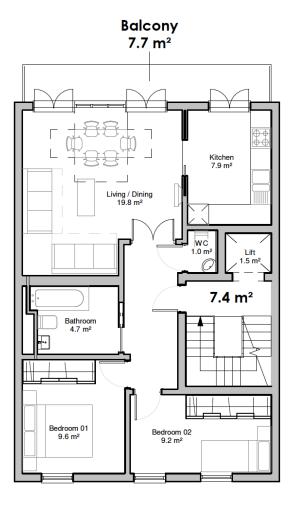

## Specifications

Large one bedroom with lift Two bathrooms Terrace with garden view 700 square feet Victorian stucco building Classic modern interior design Latest widescreen TVs Lutron lighting Sonos systems Fibre optic Wi-Fi Crystal glassware

APARTMENT 3 One bedrooms with terrace (Third floor with lift) 700 square feet

sales@theharrington.com +44 020 7341 5810