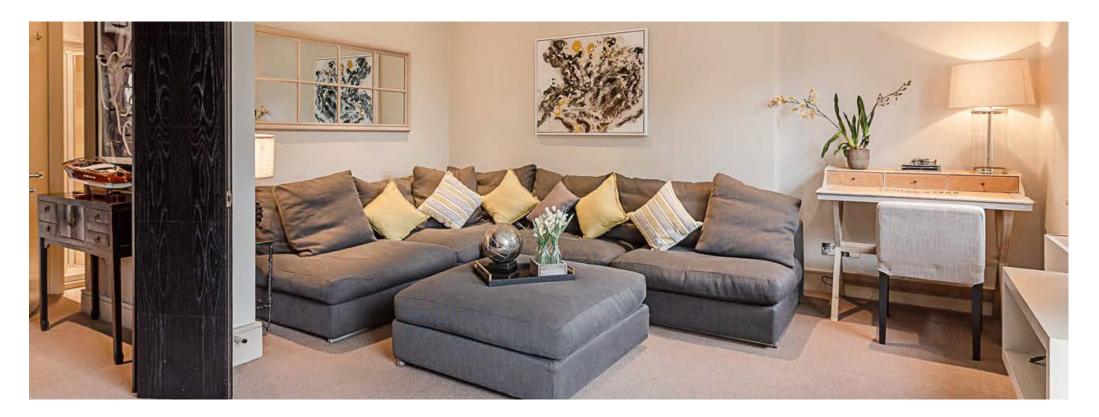

## APARTMENT 3: THIRD FLOOR One bedroom, roof terrace at 18 Rutland Gate

Beautiful large one bedroom in a classic modern design, with lift.

Enjoy a luxurious super king-size bed dressed in the finest quality bed linen, a fully fitted Miele kitchen and appliances, bone china crockery and utensils, the latest wide-screen TVs, Sonos systems and much more.

## Specifications

Large one bedroom with lift Two bathrooms Terrace with garden view 700 square feet Victorian stucco building Classic modern interior design Latest widescreen TVs Lutron lighting Sonos systems Fibre optic Wi-Fi Crystal glassware