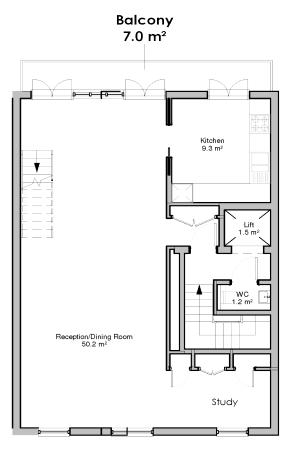

#### Fourth Floor

**APARTMENT 4** 

Two bedrooms, study, roof terrace and mezzanine (Fourth and fifth floor with lift) 1,600 square feet Fifth Floor