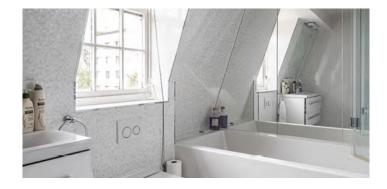

#### Specifications

Two bedrooms Three bathrooms Roof terrace Garden views 1,600 square feet Victorian stucco building Classic modern interior design Latest widescreen TVs Lutron lighting Sonos systems Fibre optic Wi-Fi Crystal glassware Fully fitted kitchen with Miele appliances Bone china crockery and cooking utensils Access to three private gardens Private terrace Video door entry system 24hr CCTV 24/7 concierge In-room safe Air conditioning Five days-a-week housekeeping & maintenance