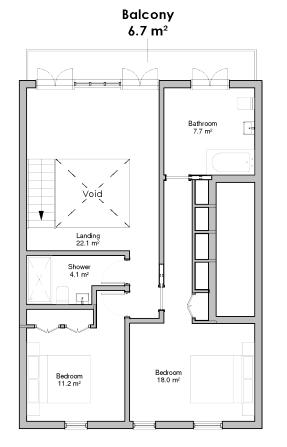

#### Fourth Floor

**APARTMENT 4** 

Two bedrooms, study, roof terrace and mezzanine (Fourth and fifth floor with lift) 1,600 square feet Fifth Floor