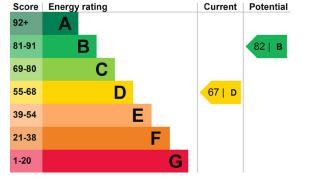

cross the building's two top floors with lift.

Residents can expect a fully fitted Miele kitchen and appliances, bone china crockery and utensils, the latest wide-screen TVs, Sonos systems and much more. Additional to the internal space is a fabulous private roof terrace with outdoor dining.







#### Specifications

Two bedrooms Three bathrooms Roof terrace Garden views 1,600 square feet Victorian stucco building Classic modern interior design Latest widescreen TVs Lutron lighting Sonos systems Fibre optic Wi-Fi Crystal glassware Fully fitted kitchen with Miele appliances Bone china crockery and cooking utensils Access to three private gardens Private terrace Video door entry system 24hr CCTV 24/7 concierge In-room safe Air conditioning Five days-a-week housekeeping & maintenance









#### Fourth Floor

**APARTMENT 4** 

Two bedrooms, study, roof terrace and mezzanine (Fourth and fifth floor with lift) 1,600 square feet Fifth Floor

## sales@theharrington.com