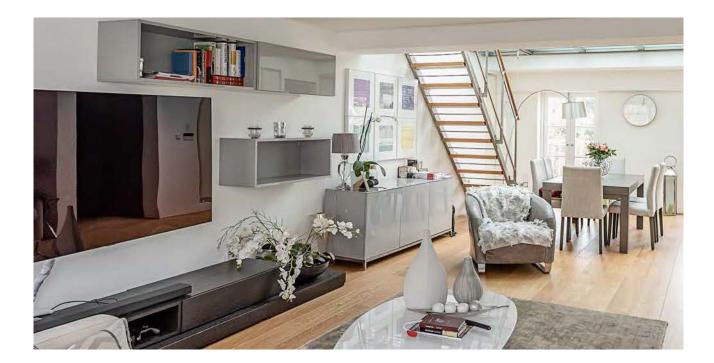

This two-bedroom apartment has ample personal space for work or play across the building's two top floors with lift.

Residents can expect a fully fitted Miele kitchen and appliances, bone china crockery and utensils, the latest wide-screen TVs, Sonos systems and much more. Additional to the internal space is a fabulous private roof terrace with outdoor dining.

#### Specifications

Two bedrooms Three bathrooms Roof terrace Garden views 1,600 square feet Victorian stucco building Classic modern interior design Latest widescreen TVs Lutron lighting Sonos systems Fibre optic Wi-Fi Crystal glassware Fully fitted kitchen with Miele appliances Bone china crockery and cooking utensils Access to three private gardens Private terrace Video door entry system 24hr CCTV 24/7 concierge In-room safe Air conditioning Five days-a-week housekeeping & maintenance