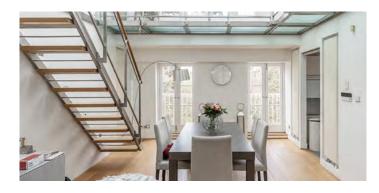

This two-bedroom apartment has ample personal space for work or play across the building's two top floors with lift.

Residents can expect a fully fitted Miele kitchen and appliances, bone china crockery and utensils, the latest wide-screen TVs, Sonos systems and much more. Additional to the internal space is a fabulous private roof terrace with outdoor dining.

#### Specifications

Two bedrooms Three bathrooms Roof terrace Garden views 1,600 square feet Victorian stucco building Classic modern interior design Latest widescreen TVs Lutron lighting Sonos systems Fibre optic Wi-Fi Crystal glassware Fully fitted kitchen with Miele appliances Bone china crockery and cooking utensils Access to three private gardens Private terrace Video door entry system 24hr CCTV 24/7 concierge In-room safe Air conditioning Five days-a-week housekeeping & maintenance